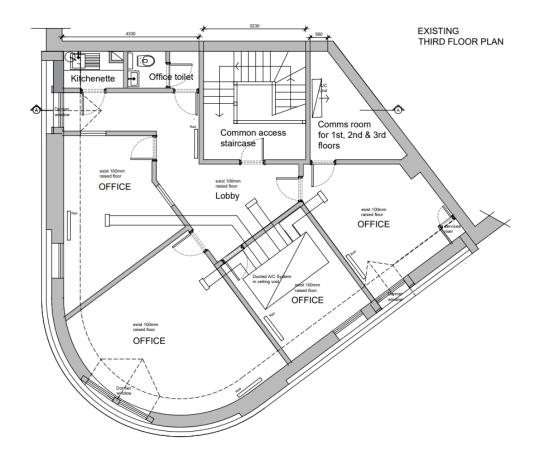

#### **ACCOMMODATION**

Comprising an attractive self-contained upper part offices with double aspect enjoying great natural light providing principally open plan floors which are capable of sub-division due to configuration of the building. The property is shortly to undergo a contemporary style refurbishment and has the following approximate floor areas.

First floor 90.00 sq m 965 sq ft approx
Second floor 81.30 sq m 875 sq ft approx
Third floor 88.25 sq m 950 sq ft approx

Total 259.55 sq m 2,790 sq ft approx