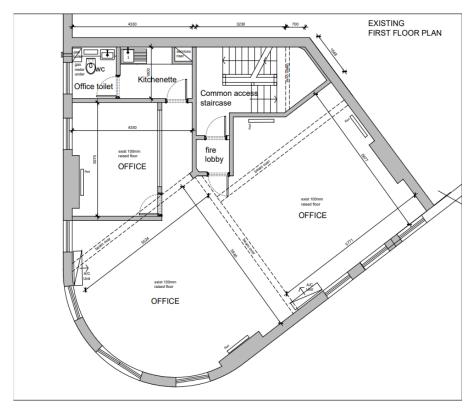

#### **ACCOMMODATION**

Comprising an attractive self-contained upper part offices with double aspect enjoying great natural light providing principally open plan floors which are capable of sub-division due to configuration of the building. The property is shortly to undergo a contemporary style refurbishment and has the following approximate floor areas.

First floor 90.00 sq m 965 sq ft approx
Second floor 81.30 sq m 875 sq ft approx
Third floor 88.25 sq m 950 sq ft approx

Total 259.55 sq m 2,790 sq ft approx