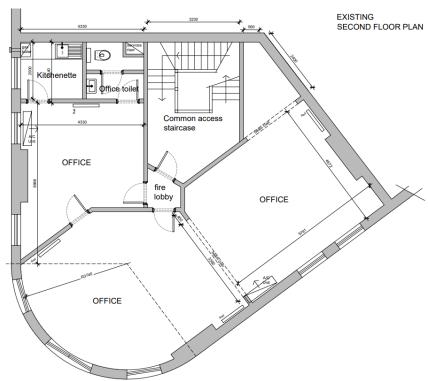

#### **ACCOMMODATION**

Comprising an attractive self-contained upper part offices with double aspect enjoying great natural light providing principally open plan floors which are capable of sub-division due to configuration of the building. The property is shortly to undergo a contemporary style refurbishment and has the following approximate floor areas.

First floor 90.00 sq m 965 sq ft approx
Second floor 81.30 sq m 875 sq ft approx
Third floor 88.25 sq m 950 sq ft approx

Total 259.55 sq m 2,790 sq ft approx